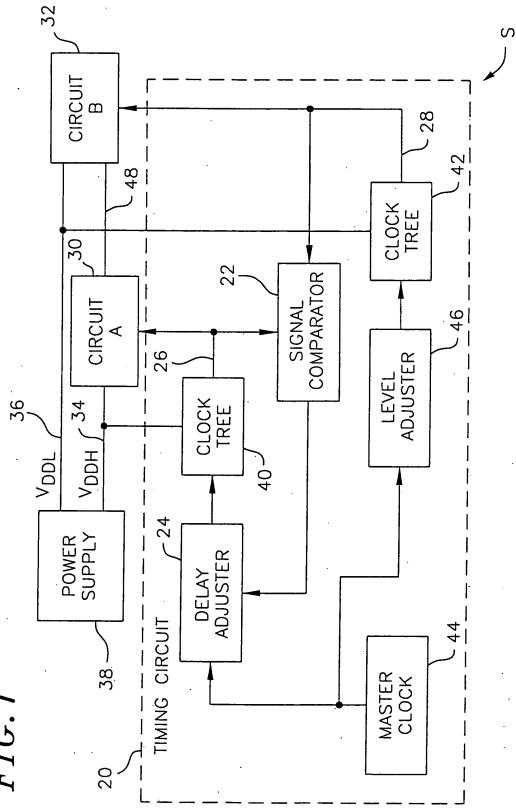

This Page Is Inserted by IFW Operations and is not a part of the Official Record

## **BEST AVAILABLE IMAGES**

Defective images within this document are accurate representations of the original documents submitted by the applicant.

Defects in the images may include (but are not limited to):

- BLACK BORDERS
- TEXT CUT OFF AT TOP, BOTTOM OR SIDES
- FADED TEXT
- ILLEGIBLE TEXT
- SKEWED/SLANTED IMAGES
- COLORED PHOTOS
- BLACK OR VERY BLACK AND WHITE DARK PHOTOS
- GRAY SCALE DOCUMENTS

### IMAGES ARE BEST AVAILABLE COPY.

As rescanning documents *will not* correct images, please do not report the images to the Image Problem Mailbox.

• . . .



FIG. 1

.

----- AVATELLIND METHOD FOR





2.5V

: : .



:









: ...

# *FIG.8A*





fr 1 1971 - 1

# FIG.8B



•

*FIG.8C* 





. .

# FIG.8D

















C

| |



V<sub>biasp</sub>





: .<u>.</u>





÷÷







FIG. 13A

.. :. .



FIG. 13B

÷...;



;֥ .



FIG. 13D



METUAN EAD



#### THE P. OVOTEN AND METHOD FOR



<u>.</u>...

### HILE: STSTEM AND METHOD FOR COMPENSATING FOR SUPPLY VOLTAGE ... APPLICATION NO.: UNASSIGNED, CONF. NO. ; DOCKET NO. 13433US07 DOCKET NO. 13433US07 ATTORNEY: JAW, PHONE: 312-775-8000

: :

TT TO OVOTELS AND METUOD EOD



. . .







TITLE OVOTELLAND METHOD COD